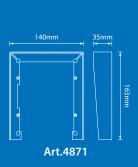

Key Features include:

| Model | System                 | Description                                   |
|-------|------------------------|-----------------------------------------------|
| 4871  | 4000 series<br>modular | Flush mount 4000 series 1 module rainshield   |
| 4872  |                        | Flush mount 4000 series 2 module rainshield   |
| 4873  |                        | Flush mount 4000 series 3 module rainshield   |
| 4891  |                        | Surface mount 4000 series 1 module rainshield |
| 4892  |                        | Surface mount 4000 series 2 module rainshield |
| 4893  |                        | Surface mount 4000 series 3 module rainshield |