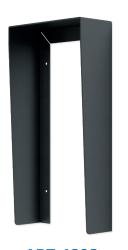

## **4000 SERIES FLUSH & SURFACE RAINSHIELDS**

ART.4871 + ART.4851

**ART.4893** 

**ART.4872** 

**ART.4892** 

**ART.4873** 

**ART.4891** 

4000 Series flush and surface mount rainshields offer additional cover protection from the elements.

Rainshields are now available for the 4000 series modular range to fit both flush and surface back boxes (with one, two or three modules).

Available in the standard 4000 series "gunmetal grey" finish and are manufactured from aluminium alloy.

The rainshields offer additional protection without detracting from the aesthetics of the entry panel. The flush rainshield also presents a larger cover area to the back box cutout making it easier to install and seal the panel on uneven surfaces.