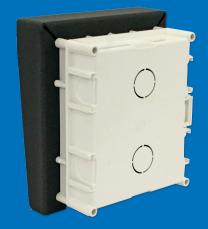

## **4000 SERIES FLUSH & SURFACE RAINSHIELDS**

ART.4871 + ART.4851

**ART.4893** 

**ART.4872** 

**ART.4892** 

**ART.4873** 

**ART.4891** 

4000 Series flush and surface mount rainshields offer additional cover protection from the elements.

The rainshields offer additional protection without detracting from the aesthetics of the entry panel. The flush rainshield also presents a larger cover area to the back box cutout making it easier to install and seal the panel on uneven surfaces.