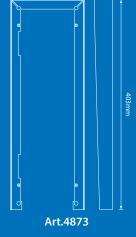

Key Features include:

| Model | System                 | Description                                   |
|-------|------------------------|-----------------------------------------------|
| 4871  | 4000 series<br>modular | Flush mount 4000 series 1 module rainshield   |
| 4872  |                        | Flush mount 4000 series 2 module rainshield   |
| 4873  |                        | Flush mount 4000 series 3 module rainshield   |
| 4891  |                        | Surface mount 4000 series 1 module rainshield |
| 4892  |                        | Surface mount 4000 series 2 module rainshield |
| 4893  |                        | Surface mount 4000 series 3 module rainshield |