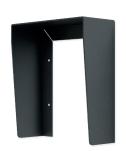

## **4000 SERIES FLUSH & SURFACE RAINSHIELDS**

ART.4871 + ART.4851

**ART.4893** 

**ART.4872** 

**ART.4892** 

**ART.4873** 

**ART.4891** 

4000 Series flush and surface mount rainshields offer additional cover protection from the elements.

Rainshields are now available for the 4000 series modular range to fit both flush and surface back boxes (with one, two or three modules).

Available in the standard 4000 series "gunmetal grey" finish and are manufactured from aluminium alloy.

The rainshields offer additional protection without detracting from the aesthetics of the entry panel. The flush rainshield also presents a larger cover area to the back box cutout making it easier to install and seal the panel on uneven surfaces.