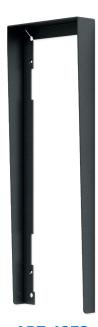

## **4000 SERIES FLUSH & SURFACE RAINSHIELDS**

ART.4871 + ART.4851

**ART.4893** 

**ART.4872** 

**ART.4892** 

**ART.4873** 

**ART.4891** 

4000 Series flush and surface mount rainshields offer additional cover protection from the elements.

Rainshields are now available for the 4000 series modular range to fit both flush and surface back boxes (with one, two or three modules).

Available in the standard 4000 series "gunmetal grey" finish and are manufactured from aluminium alloy.

The rainshields offer additional protection without detracting from the aesthetics of the entry panel. The flush rainshield also presents a larger cover area to the back box cutout making it easier to install and seal the panel on uneven surfaces.