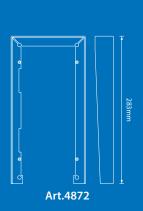

Key Features include:

| Model | System                 | Description                                   |
|-------|------------------------|-----------------------------------------------|
| 4871  | 4000 series<br>modular | Flush mount 4000 series 1 module rainshield   |
| 4872  |                        | Flush mount 4000 series 2 module rainshield   |
| 4873  |                        | Flush mount 4000 series 3 module rainshield   |
| 4891  |                        | Surface mount 4000 series 1 module rainshield |
| 4892  |                        | Surface mount 4000 series 2 module rainshield |
| 4893  |                        | Surface mount 4000 series 3 module rainshield |