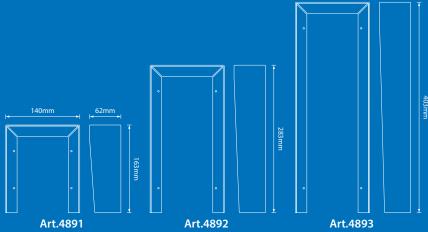

## **4000 SERIES FLUSH & SURFACE RAINSHIELDS**

ART.4871 + ART.4851

**ART.4893** 

**ART.4872** 

**ART.4892** 

**ART.4873** 

**ART.4891** 

4000 Series flush and surface mount rainshields offer additional cover protection from the elements.

Key Features include:

| Model | System                 | Description                                   |
|-------|------------------------|-----------------------------------------------|
| 4871  | 4000 series<br>modular | Flush mount 4000 series 1 module rainshield   |
| 4872  |                        | Flush mount 4000 series 2 module rainshield   |
| 4873  |                        | Flush mount 4000 series 3 module rainshield   |
| 4891  |                        | Surface mount 4000 series 1 module rainshield |
| 4892  |                        | Surface mount 4000 series 2 module rainshield |
| 4893  |                        | Surface mount 4000 series 3 module rainshield |