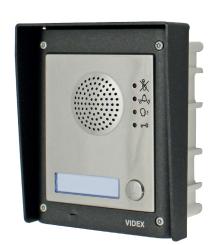

## **4000 SERIES FLUSH & SURFACE RAINSHIELDS**

ART.4871 + ART.4851

**ART.4893** 

**ART.4872** 

**ART.4892** 

**ART.4873** 

**ART.4891** 

4000 Series flush and surface mount rainshields offer additional cover protection from the elements.

The rainshields offer additional protection without detracting from the aesthetics of the entry panel. The flush rainshield also presents a larger cover area to the back box cutout making it easier to install and seal the panel on uneven surfaces.