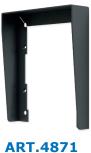

## **4000 SERIES FLUSH & SURFACE RAINSHIELDS**

ART.4871 + ART.4851

**ART.4893** 

**ART.4872** 

**ART.4892** 

**ART.4873** 

**ART.4891** 

4000 Series flush and surface mount rainshields offer additional cover protection from the elements.

Key Features include:

| Model | System                 | Description                                   |
|-------|------------------------|-----------------------------------------------|
| 4871  | 4000 series<br>modular | Flush mount 4000 series 1 module rainshield   |
| 4872  |                        | Flush mount 4000 series 2 module rainshield   |
| 4873  |                        | Flush mount 4000 series 3 module rainshield   |
| 4891  |                        | Surface mount 4000 series 1 module rainshield |
| 4892  |                        | Surface mount 4000 series 2 module rainshield |
| 4893  |                        | Surface mount 4000 series 3 module rainshield |